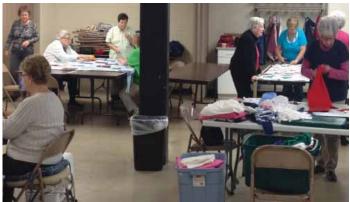

## A Stitch In Time Equals Many Donated Quilts!

Many quilters contribute to the Luther Park Quilt Auction held in October. This will be the 25th anniversary of the quilt auction when it is held on October 3, 2015. We wanted to highlight one of the groups that have been contributing to the quilt auction for 21 of those 25 years.

*Contact Joel Legred, Executive Director, 612-987-6628 or jlegred@ lutherpark.com, if you are interested in furthering this project.* 

CEAP Quilters working at Cross of Glory Lutheran Church, Brooklyn Center

The CEAP Quilters have been meeting at Cross of Glory Lutheran Church since 1976. They were a small group of six women at that time. They now have over thirty women from eight different churches that meet every Monday from September thru May to sew quilts, baby blankets, sweatshirts, sweatpants and baby gowns. The women are from different churches that come together to work on these projects. Ruth Lunquist heads up this dedicated group of quilters. Ardis Fairchild is their official historian and keeps records of what they make and give away each year. (cont. on p.2)