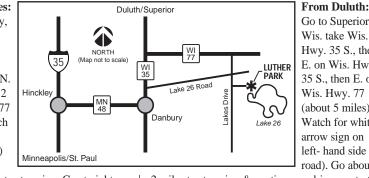

Leadership Mentoring.

All Fees Cover: meals, lodging and program materials (except Campground).

Fees do NOT include transportation. Round-trip transportation: \$80; one-way transportation: \$60. Not refundable. Pick ups at: House of Prayer (Richfield) and Elim (Robbinsdale). Transportation available only for weeks of July 5-10, July 12-17, and July 26-31.

NOTE: Camper fees shown are subsidized by gift allocations. Actual cost per camper, per week is \$600. Check with your church about camp scholarships.

### How to get to Luther Park

From the Twin Cities: Take I-35 to Hinckley, Minn. Go E. from Hinckley on Hwy. 48 (about 30 mi.) to Danbury, Wis. Then N. on Wis. Hwy. 35 for 2 mi., and E. on Hwy. 77 for about 5 mi. (Watch for white arrow sign on right side of road.) Turn right on Lakes



Drive, go about 2 mi. to stop sign. Go straight ahead at stop sign and up driveway to Lodge, a large brown building on the left side.

A \$200.00 Deposit is required for registration

Go to Superior, Wis. take Wis. Hwy. 35 S., then E. on Wis. Hwy. 35 S., then E. on Wis. Hwy. 77 (about 5 miles). Watch for white arrow sign on left- hand side of

road). Go about 2 miles to stop sign & continue on driveway to the

### Lodge. WELCOME!

| 2015 SUMMER SCHEDULE        |                             |                                     |                                |                                                                          |
|-----------------------------|-----------------------------|-------------------------------------|--------------------------------|-----------------------