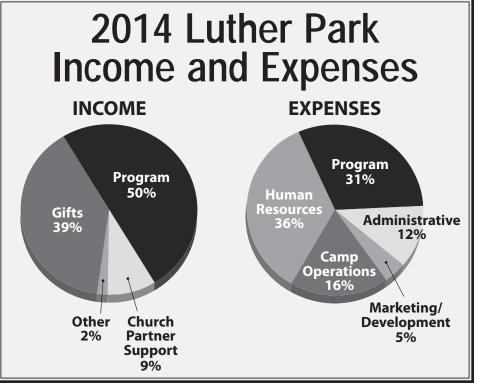

### 2014 Church Partner Support

These gifts are provided each year by member congregations as an expression of their ministry partnership with Luther Park.

| CONGREGATION      |                    |             |
|-------------------|--------------------|-------------|
| Bethany on 36th   | Minneapolis, Minn. | \$800.00    |
| Calvary           | Minneapolis, Minn. | \$100.00    |
| Christ Memorial   | Plymouth, Minn.    | \$100.00    |
| Diamond Lake      | Minneapolis, Minn. | \$6,000.00  |
| Elim              | Robbinsdale, Minn. | \$1,000.00  |
| Family of Christ  | Lakeville, Minn.   | \$500.00    |
| Gustavus Adolphus | Minneapolis, Minn. | \$1,999.92  |
| Норе              | Brule, Wis.        | \$200.00    |
| House of Prayer   | Richfield, Minn.   | \$1,000.00  |
| Lake of the Isles | Minneapolis, Minn. | \$700.00    |
| Lakeside          | Webster, Wis.      | \$600.00    |
| Lord of Life      | Maple Grove, Minn. | \$10,000.00 |
| Mount Calvary     | Excelsior, Minn.   | \$2,000.00  |
| Nativity          | St. Anthony, Minn. | \$1,000.00  |
| Peace             | Plymouth, Minn.    | \$250.00    |
| Richfield         | Minneapolis, Minn. | \$300.00    |
| St. Barnabas      | Plymouth, Minn.    | \$1,500.00  |
| Yellow Lake       | Danbury, Wis.      | \$300.00    |
| Zion in MpIs      | Minneapolis, Minn. | \$600.00    |
| Zion in Hinckley  | Hinckley, Minn.    | \$300.00    |

### **Other Congregational Giving**

In addition to Church Partner Support, Luther Park receives other generous gifts from churches and church-affiliated groups.

| CONGREGATION    | I                                                                                                   |
|-----------------|-----------------------------------------------------------------------------------------------------|
| Bethany on 36th | \$100.00 (WELCA)                                                                                    |
| Christ Memorial | \$632.00 (Bike-a-thon)                                                                              |
| Diamond Lake    | \$2765.00 (Pine Cabin Renovation)                                                                   |
| Elim            | \$2000.00 (Elm Cabin Renovation)                                                                    |
| House of Prayer | \$250.00 (Bike-a-thon)<br>\$500.00 (cabin roof renovation)                                          |
| Lakeside        | \$750.00 (Trash & Treasure)                                                                         |
| Mount Calvary   | \$500 (WELCA)<br>\$5,000 (Foundation)                                                               |
| Nativity        | \$250.00 (Blessings Weekend)<br>\$2055.00 (Designated donation)                                     |
| Richfield       | \$8.62 (Loose change offering)                                                                      |
| St. Barnabas    | \$2134.00 (Gift of Love)<br>\$7500 (Ash Cabin)<br>\$12,000 (Retreat Center<br>Pledge final payment) |
| Yellow Lake     | \$100.00 (WELCA)                                                                                    |

Thrivent Financial for Lutherans gifts for 2014 are shown on P. 6.