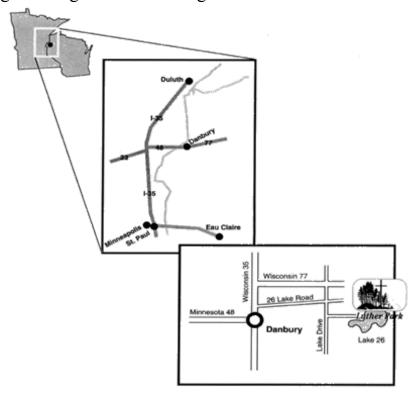

30376 Lakes Dr. Danbury, WI 54830

## From the Twin Cities...

Take I-35 north from Twin Cities to Hinckley, Minn. Go east from Hinckley on Hwy. 48 (about 30 mi.) to Danbury, Wis. Then go north on Wis. Hwy. 35 for 2 miles and east on Hwy. 77 for about 5 miles (Watch for white arrow sign on south side of road.) Turn south on Lakes Drive, go about 2 miles to stop sign. Go straight ahead at stop sign, turn left at colorful Luther Park sign and go up driveway to Lodge—a large brown building on the left side.

## From Duluth...

Go to Superior, WI. Take Wisconsin 35 South to Highway 77. Go east on Hwy 77 for about 5 miles (Watch for white arrow sign on south side of road.) Turn south on Lakes Drive, go about 2 miles to stop sign. Go straight ahead at stop sign, turn left at colorful Luther Park sign and go up driveway to Lodge—a large brown building on the left side.